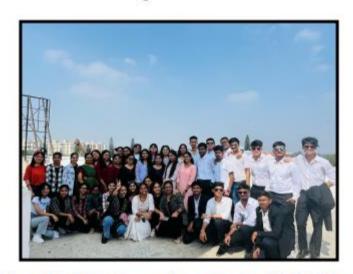

### **GRADUATION DAY 2023**

Graduation 2023 event was attended by chief guest Dr Jaykar Shetty, Dr Srivatsa, Principal, Dr Rohit Shetty, head of student welfare committee, Dr Praveen, Vice Principal, Head of the Departments, students and staff. The program began with the students' photo session with their graduation robes. The students marched into the hall with lamps indicating a brighter future. The dignitaries were called onto the dais. Invocation song was sung by intern batch. Dr Srivatsa delivered the welcome speech, Dr Spoorthi undertook the Oath taking, Dr Rohit announced the memento presentation and the chief guest was called upon to deliver it. Dr Madhu introduced the chief guest. The chief guest delivered an inspiring speech to the audience. The chief guest was given a token of gratitude. The graduates Dr Binnu and Dr Himani addressed the gathering with their speech. Graduates' parents spoke about the achievements of their children in past 5 years. Vote of thanks was given by Dr Pavitra and the event was concluded by singing the national anthem. Food was served after the event.