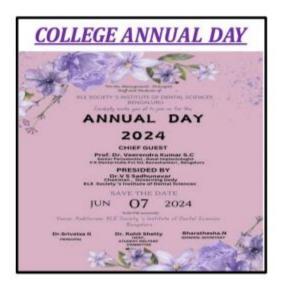

# KLE Society's Institute of Dental Sciences Annual Day-2023

The Annual Day celebration of our institution, held in 2024, was a vibrant and inspiring event, marked by enthusiasm, active participation, and a shared sense of community. The evening commenced at 5:30 PM with a warm welcome to all attendees, followed by the auspicious lighting of the lamp, symbolizing the dispelling of darkness and the ushering in of knowledge and wisdom. The dignitaries performed this tradition, setting a reverent tone for the proceedings.

The Principal, **Dr. Srivatsa G**, delivered a heartfelt welcome address, emphasizing the collective efforts of

students, faculty, and staff in shaping the college's success. His speech highlighted the importance of the evening and the milestones achieved over the past year. This was followed by the college report presented by **Dr.Shubhashini**, offering a detailed account of the institution's academic and extracurricular achievements, along with notable progress in various areas

Adding a personal touch, the General Secretary, **Bharathish**, reflected on the year's accomplishments with enthusiasm and gratitude, acknowledging the support of the college community.

The highlight of the evening was the Prize

Distribution Ceremony, led by our Chief Guest,

Dr. Veerendra Kumar H. C., alongside other
dignitaries. Outstanding students were honored for their
exceptional achievements in academics, sports, and
cultural activities, celebrating their dedication and hard
work.

Before his inspiring address, **Dr.Veerendra Kumar H. C.** was introduced by the Principal, who underscored

the Chief Guest's notable contributions in his field. Dr.Kumar's speech resonated with the audience, offering words of wisdom that motivated students to strive for excellence and envision a future filled with promise and growth.

The formal proceedings concluded with a **vote of thanks** delivered by **Dr. Ravi**, who expressed heartfelt gratitude to all attendees, dignitaries, faculty, and students, reinforcing the spirit of unity and appreciation that characterized the event.

The celebration reached its crescendo with a series of **vibrant cultural performances**, showcasing the diverse talents of students from all batches. These performances, ranging from music and dance.

The Annual Day 2024 was a memorable celebration of achievement, inspiration, and cultural expression, reflecting the institution's unwavering commitment to excellence, unity, and holistic growth.