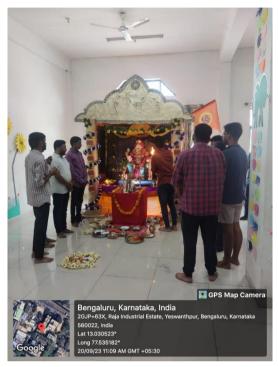

## KLE SOCIETY'S INSTITUTE OF DENTAL SCIENCES, BANGALORE

Ganesh Chaturthi Celebration 23<sup>rd</sup> September 2023

Ganesh Chaturthi Celebration

In honour of Lord Ganesha, "Ganesh Chaturthi" is celebrated by people all over India. In order to promote a green environment, a clay idol of Lord Ganesha was installed in the hostel premises and pooja was performed. Prasadam was distributed to all. The staff and students enthusiastically involved themselves in the celebrations. On the 3<sup>rd</sup> day Lord Ganesha was taken with great pomp and ceremony by the staff and students to be immersed for the visarjan. The festival of Ganesh Chaturthi is celebrated annually in the Institution as a symbol of hope and prosperity.