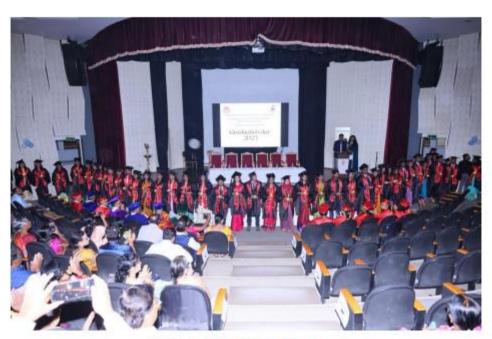

### **GRADUATION DAY 2023**

Graduation 2023 event was attended by chief guest Dr Jaykar Shetty, Dr Srivatsa, Principal, Dr Rohit Shetty, head of student welfare committee, Dr Praveen, Vice Principal, Head of the Departments, students and staff. The program began with the students' photo session with their graduation robes. The students marched into the hall with lamps indicating a brighter future. The dignitaries were called onto the dais. Invocation song was sung by intern batch. Dr Srivatsa delivered the welcome speech, Dr Spoorthi undertook the Oath taking, Dr Rohit announced the memento presentation and the chief guest was called upon to deliver it. Dr Madhu introduced the chief guest. The chief guest delivered an inspiring speech to the audience. The chief guest was given a token of gratitude. The graduates Dr Binnu and Dr Himani addressed the gathering with their speech. Graduates' parents spoke about the achievements of their children in past 5 years. Vote of thanks was given by Dr Pavitra and the event was concluded by singing the national anthem. Food was served after the event.