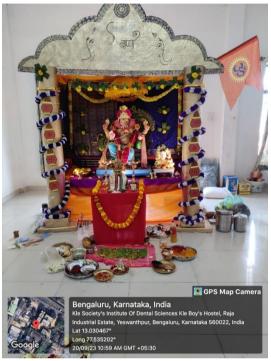

## KLE SOCIETY'S INSTITUTE OF DENTAL SCIENCES, BANGALORE

Ganesh Chaturthi Celebration 23<sup>rd</sup> September 2023

Ganesh Chaturthi Celebration

In honour of Lord Ganesha, "Ganesh Chaturthi" is celebrated by people all over India. In order to promote a green environment, a clay idol of Lord Ganesha was installed in the hostel premises and pooja was performed. Prasadam was distributed to all. The staff and students enthusiastically involved themselves in the celebrations. On the 3<sup>rd</sup> day Lord Ganesha was taken with great pomp and ceremony by the staff and students to be immersed for the visarjan. The festival of Ganesh Chaturthi is celebrated annually in the Institution as a symbol of hope and prosperity.