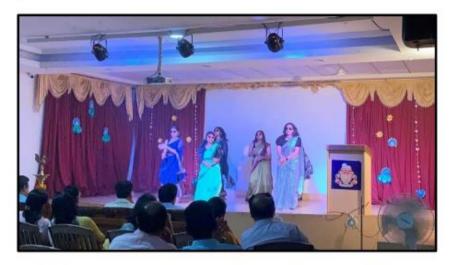

The event kicked off with a series of vibrant performances, starting with an invocation song and an invocation dance, which set a serene and auspicious tone for the celebration. The new batch students showcased their extraordinary talents through various cultural events, including a captivating western group dance, a graceful classical group

dance, and a compelling dance drama that highlighted their creativity and teamwork.

To make the day even more engaging and enjoyable, several fun-filled activities and interactive tasks were planned for the new students. These activities helped break the ice and fostered a sense of togetherness among the participants. The energy and enthusiasm of the students were palpable, creating an atmosphere of joy and excitement throughout the event.