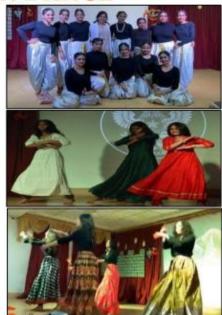

## INTRODUCTION DANCE

- Introduction Dance: The fest kicked off with an energetic Introduction Dance that set an
  electrifying tone for the days ahead, highlighting the collective spirit and enthusiasm of the
  participants.
- Antakshari: This lively and interactive music game saw teams compete in a friendly manner,
   testing their knowledge of songs and lyrics, and providing an entertaining experience for all.
- Solo Dance and Singing: Talented individuals took the stage to perform solo dances and singing acts, each
  performance reflecting their unique style and personal flair