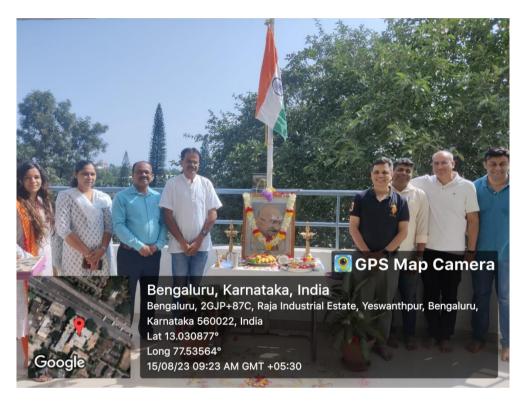

## KLE SOCIETY'S INSTITUTE OF DENTAL SCIENCES, BANGALORE

Independence Day Celebration and Flag Hoisting August 2023

Independence Day Celebration

Independence Day was celebrated in the Institution on the 15<sup>th</sup> of August 2023. Teaching and non-teaching staff and students took part in the celebrations. On this occasion, the National flag was hoisted and the National Anthem was sung with great fervor by one and all. Refreshments were distributed to all the participants of this national celebration.