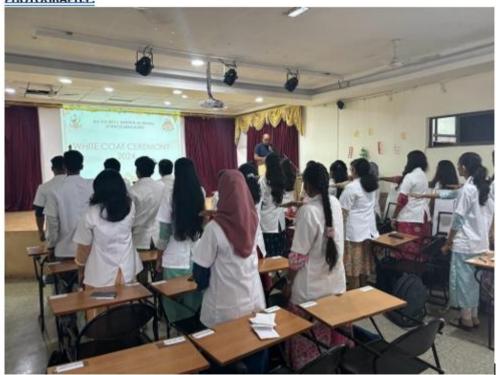

## **TITLE: WHITE COAT CEREMONY**

**EVENT:** Lectures and Oath Ceremony

**PROGRAM**: Institutional program

SPEAKERS: Dr. Srivatsa G

Dr. Madhu K

Dr. Haripriyanka

Dr. Prathima

Dr. Madhumitha

## **DEPARTMENT/COLLABORATIONS:**

**DETAILS Of THE PROGRAM:** Hippocratic Oath and Lectures.

**TOTAL NUMBER OF DELEGATES: 55** 

## Circular

TITLE: White Coat Ceremony

DATE: 08th JAN 2024

VENUE: K.L.E.S Institute of Dental Sciences, Auditorium

TIMINGS: 10:30 AM to 01:00 PM