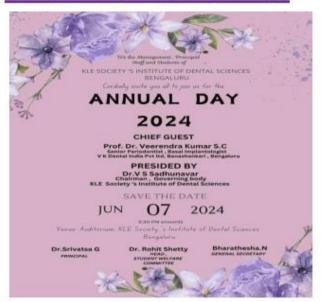

# KLE Society's Institute of Dental Sciences Annual Day-2023

The Annual Day celebration of our institution, held in 2024, was a vibrant and inspiring event, marked by enthusiasm, active participation, and a shared sense of community. The evening commenced at 5:30 PM with a warm welcome to all attendees, followed by the auspicious lighting of the lamp, symbolizing the dispelling of darkness and the ushering in of knowledge and wisdom. The dignitaries performed this tradition, setting a reverent tone for the proceedings.

The Principal, **Dr. Srivatsa G**, delivered a heartfelt welcome address, emphasizing the collective efforts of

students, faculty, and staff in shaping the college's success. His speech highlighted the importance of the evening and the milestones achieved over the past year. This was followed by the college report presented by **Dr.Shubhashini**, offering a detailed account of the institution's academic and extracurricular achievements, along with notable progress in various areas

Adding a personal touch, the General Secretary, **Bharathish**, reflected on the year's accomplishments with enthusiasm and gratitude, acknowledging the support of the college community.

The highlight of the evening was the Prize

Distribution Ceremony, led by our Chief Guest,

Dr. Veerendra Kumar H. C., alongside other
dignitaries. Outstanding students were honored for their
exceptional achievements in academics, sports, and
cultural activities, celebrating their dedication and hard
work.

Before his inspiring address, **Dr.Veerendra Kumar H. C.** was introduced by the Principal, who underscored

the Chief Guest's notable contributions in his field. Dr.Kumar's speech resonated with the audience, offering words of wisdom that motivated students to strive for excellence and envision a future filled with promise and growth.

The formal proceedings concluded with a **vote of thanks** delivered by **Dr. Ravi**, who expressed heartfelt gratitude to all attendees, dignitaries, faculty, and students, reinforcing the spirit of unity and appreciation that characterized the event.

The celebration reached its crescendo with a series of **vibrant cultural performances**, showcasing the diverse talents of students from all batches. These performances, ranging from music and dance.

The Annual Day 2024 was a memorable celebration of achievement, inspiration, and cultural expression, reflecting the institution's unwavering commitment to excellence, unity, and holistic growth.