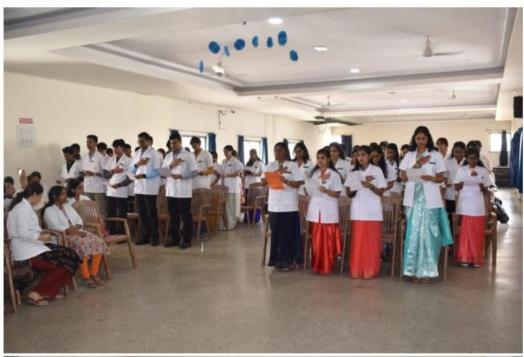

### **TITLE: WHITE COAT CEREMONY AND ORIENTATION**

**EVENT**: Orientation and Oath Ceremony

PROGRAM: Institutional program

SPEAKER: Dr. Srivatsa G

Dr. Padmanabha Dr. JehanZeb Mrs. Kavitha

### DEPARTMENT/COLLABORATIONS:

**DETAILS Of THE PROGRAM:** Hippocratic Oath and Orientation

## TOTAL NUMBER OF DELEGATES: 70

RICHARD CIRCULAR:

KLE SOCIETY'S INSTITUTE OF DENTAL SCIENCES

PRINCIPAL

THE MEDICAL EDUCATION UNIT AND ALL THE ESTEEMED DENTAL FACULTY
WHOLEHEARTEDLY WELCOME YOU ALL TO

OF BDS 2023-24 BATCH

DATE:10/T1/2023

TIME:9:00 AM