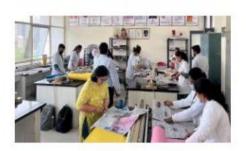

## Report

Blood Donation and Eye Check-up Camp 2023

Date: 19-10-2023 - 20-10-2023

MSS PROGRAMME OFFICER
KLE SOCIOTE INSTITUTE STOCKES
RESPIESTE SSOCIOTE
RESPIESTE SSOCIOTE

Induly open

@ Je lebs

As a part of the National Service Scheme, a voluntary blood donation camp and Eye-check up camp was organized by KLE Society's institute of Dental Sciences, Bangalore on 20.10.23. The camp was conducted by the Department of Public Health Dentistry in association with the Department of Oral and Maxillofacial Surgery and Jeevaraksha Voluntary Blood Bank.

- Venue: (Blood Donation Camp) Dept of Oral and maxillofacial surgery
   (Eye Check-up Camp) Museum of Dept. of Public Health Dentistry
- Time: 10:00 AM 3:00 PM

Most of the faculty, non-teaching staff, students and patients showed active participation for the camp.