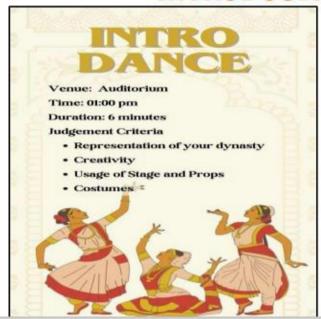

## INTRODUCTION DANCE

- Introduction Dance: The fest kicked off with an energetic Introduction Dance that set an
  electrifying tone for the days ahead, highlighting the collective spirit and enthusiasm of the
  participants.
- Antakshari: This lively and interactive music game saw teams compete in a friendly manner,
   testing their knowledge of songs and lyrics, and providing an entertaining experience for all.
- Solo Dance and Singing: Talented individuals took the stage to perform solo dances and singing acts, each
  performance reflecting their unique style and personal flair