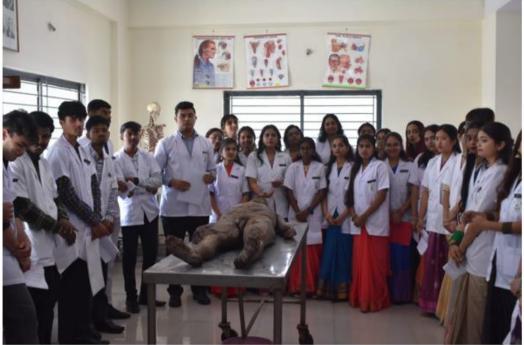

### 3. Anatomy Lab Oath-Taking:

In a particularly poignant segment of the ceremony, students proceeded to the anatomy lab, where they took an additional oath in front of the cadavers. The cadavers, who once lived and donated their bodies to science, are revered as the first patients of these aspiring doctors. The students pledged to honor the dignity of these individuals, to learn from them with respect and gratitude, and to carry forward the lessons learned from their anatomical studies into their clinical practice.