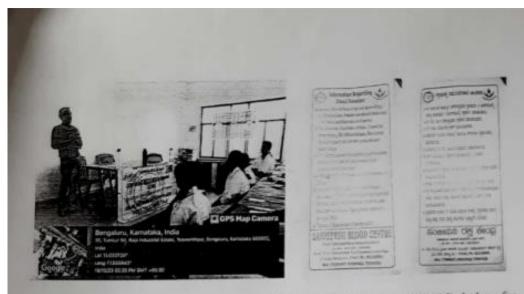

## Report

Blood Donation and Eye Check-up Camp 2023

Date: 19-10-2023 - 20-10-2023

MSS PROGRAMME OFFICER
KLE SOCIOTE INSTITUTE STOCKES
RESPIESTE SSOCIOTE
RESPIESTE SSOCIOTE

Induly open

@ Je lebs

As a part of the National Service Scheme, a voluntary blood donation camp and Eye-check up camp was organized by KLE Society's institute of Dental Sciences, Bangalore on 20.10.23. The camp was conducted by the Department of Public Health Dentistry in association with the Department of Oral and Maxillofacial Surgery and Jeevaraksha Voluntary Blood Bank.

- Venue: (Blood Donation Camp) Dept of Oral and maxillofacial surgery
   (Eye Check-up Camp) Museum of Dept. of Public Health Dentistry
- Time: 10:00 AM 3:00 PM

Most of the faculty, non-teaching staff, students and patients showed active participation for the camp.

An Orientation program was conducted on 19.10.2023 at the Department of Oral Pathology for briefing the first year students regarding blood donation. The benefits and eligibility criteria of blood donation were explained clearly and information pamplets were distributed.