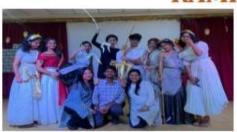

### **GRADUATION DAY 2023**

Graduation 2023 event was attended by chief guest Dr Jaykar Shetty, Dr Srivatsa, Principal, Dr Rohit Shetty, head of student welfare committee, Dr Praveen, Vice Principal, Head of the Departments, students and staff. The program began with the students' photo session with their graduation robes. The students marched into the hall with lamps indicating a brighter future. The dignitaries were called onto the dais. Invocation song was sung by intern batch. Dr Srivatsa delivered the welcome speech, Dr Spoorthi undertook the Oath taking, Dr Rohit announced the memento presentation and the chief guest was called upon to deliver it. Dr Madhu introduced the chief guest. The chief guest delivered an inspiring speech to the audience. The chief guest was given a token of gratitude. The graduates Dr Binnu and Dr Himani addressed the gathering with their speech. Graduates' parents spoke about the achievements of their children in past 5 years. Vote of thanks was given by Dr Pavitra and the event was concluded by singing the national anthem. Food was served after the event.

18.Dinner 8:00 pm onwards

Students marching in with lit lamps

Oath taking by graduates

Graduates and Staff