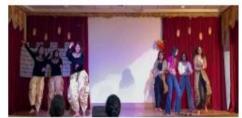

### **GRADUATION DAY 2023**

Graduation 2023 event was attended by chief guest Dr Jaykar Shetty, Dr Srivatsa, Principal, Dr Rohit Shetty, head of student welfare committee, Dr Praveen, Vice Principal, Head of the Departments, students and staff. The program began with the students' photo session with their graduation robes. The students marched into the hall with lamps indicating a brighter future. The dignitaries were called onto the dais. Invocation song was sung by intern batch. Dr Srivatsa delivered the welcome speech, Dr Spoorthi undertook the Oath taking, Dr Rohit announced the memento presentation and the chief guest was called upon to deliver it. Dr Madhu introduced the chief guest. The chief guest delivered an inspiring speech to the audience. The chief guest was given a token of gratitude. The graduates Dr Binnu and Dr Himani addressed the gathering with their speech. Graduates' parents spoke about the achievements of their children in past 5 years. Vote of thanks was given by Dr Pavitra and the event was concluded by singing the national anthem. Food was served after the event.

18.Dinner 8:00 pm onwards

Students marching in with lit lamps

Oath taking by graduates

Graduates and Staff