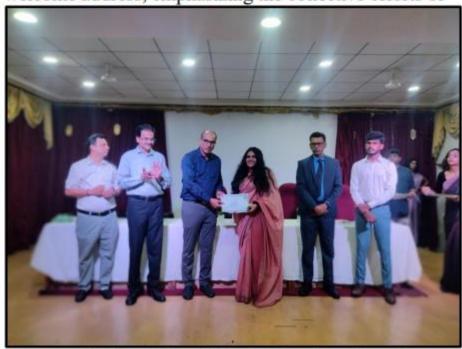

## FRESHER'S DAY 2023-24

On 14th November 2023, Freshers' Day was celebrated with great enthusiasm by the senior batch of 2022-23 students, who warmly welcomed the incoming batch of 2023-24 to the college. This event was organized as a gesture of camaraderie and to create a sense of belonging among the new students as they embarked on their journey as part of the institution.

The celebration was graced by the presence of distinguished faculty members, including the Principal, Dr. Srivatsa, Vice Principal, Dr. Praveen, and the Head of the

Student Welfare Committee, Dr. Rohit M Shetty. Faculty members, along with undergraduate and postgraduate students, actively participated in making the event a grand success.

As a token of welcome and to mark the beginning of their journey as budding dentists, the new batch was presented with small yet meaningful gifts. These gifts symbolized the institution's commitment to supporting and nurturing them as they progress through their academic and professional lives.