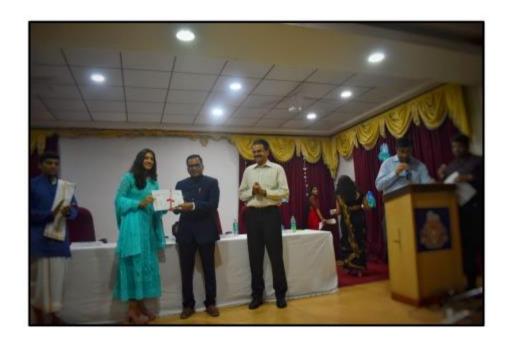

## FRESHER'S DAY 2023-24

On 14th November 2023, Freshers' Day was celebrated with great enthusiasm by the senior batch of 2022-23 students, who warmly welcomed the incoming batch of 2023-24 to the college. This event was organized as a gesture of camaraderie and to create a sense of belonging among the new students as they embarked on their journey as part of the institution.

The celebration was graced by the presence of distinguished faculty members, including the Principal, Dr. Srivatsa, Vice Principal, Dr. Praveen, and the Head of the

Student Welfare Committee, Dr. Rohit M Shetty. Faculty members, along with undergraduate and postgraduate students, actively participated in making the event a grand success.

As a token of welcome and to mark the beginning of their journey as budding dentists, the new batch was presented with small yet meaningful gifts. These gifts symbolized the institution's commitment to supporting and nurturing them as they progress through their academic and professional lives.