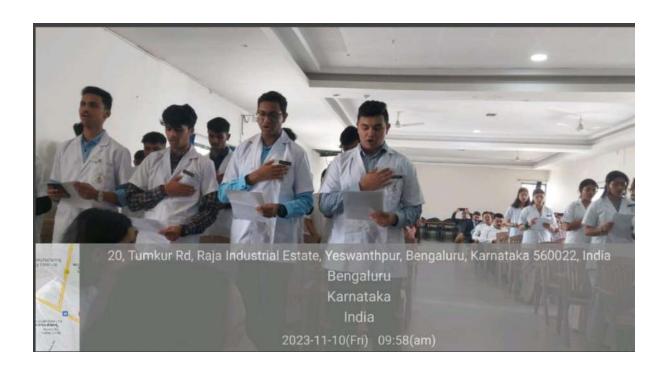

## KLE SOCIETY'S INSTITUTE OF DENTAL SCIENCES Bengaluru

White coat ceremony & Orientation of BDS Batch - 2023-24

Date: 10.11.2023

Programme List

Time: 9:00 am

9.00 am - Student and parent gathering followed by nada geethe

9.30 am - Invocation song

9.45 am - Lamp Lighting

9.55 am - Welcome Speech 10.00 am - White coat ceremony

10.30 am - White coat oath reciting

10.35 am - Description of batch flag and color

10.40 am - Batch naming ceremony

Students were presented with the White Coat and batch of 2023-2024 was named as 'AGIRA'. Class representative of I BDS and few parents also spoke about their views and obliged to follow the rules and regulations of the University, Dental Council and the institution. Cadaver oath was administered to I BDS students