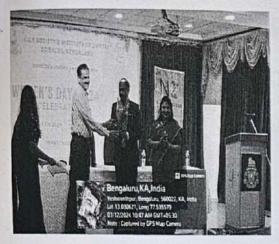

#### CIRCULAR 2024-2025

Date: 13-06-2024

The Women's Grievance and Redressal Committee in association with Whisper India invites Women staff, undergraduate students, interns and postgraduate students for a Personality Development & Personal Hygiene program on 14<sup>th</sup> of June 2024.

Speaker: Shilpa Narayan.

Timings: 2.p.m to 3.p.m

Venue: Auditorium

Dr. Supriya

Head Women's Grevience & redressal Committee

Dr. Pavitra

Programme Co-ordinator

Jo Dr. Madhu.K

#### Remarks:

The program was conducted on14th June 2024 by Ms Shilpa Narayan who interacted with the young woman of our institute about personal hygiene and personality development. Ms. Narayan delivered an impactful lecture on Personal and Professional development. She in her lecture mentioned about prioritizing communication skills, educational goals and to develop a forward-thinking mindset in students and motivated them in improving their presentation skills. She also provided information on how to interact and overcome various professional hurdles. The session ended by providing free menstrual and personal hygiene samples to all the women .Overall, the program was an interactive, informative and helped student to bring in positive changes in their lifestyle.