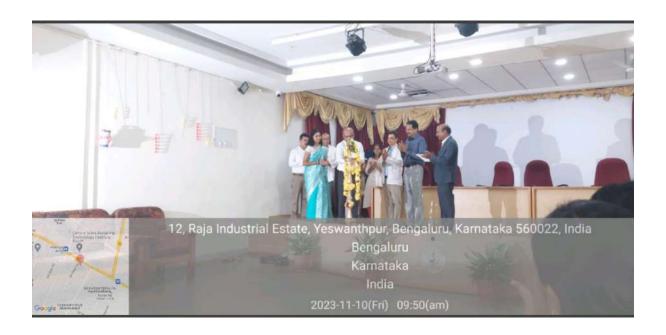

#### CIRCULAR

As part of the curricular activities "AGIRA- 2023-24"- an orientation program for newly joined under graduate students of the institute will be held on 10<sup>th</sup> November 2023, in the college auditorium at 10am. All the 1<sup>st</sup> BDS students and parents/ guardians are hereby requested to attend the same.

## K.L.E SOCIETY'S INSTITUTE OF DENTAL SCIENCES, BANGALORE

"AGIRA- 2023-24"

Orientation program for 1st BDS Students

Program Schedule

Venue: College Auditorium

Date: 10th November 2023

## KLE SOCIETY'S INSTITUTE OF DENTAL SCIENCES Bengaluru

White coat ceremony & Orientation of BDS Batch - 2023-24

Date: 10.11.2023

Programme List

Time: 9:00 am

9.00 am - Student and parent gathering followed by nada geethe

9.30 am - Invocation song

9.45 am - Lamp Lighting

9.55 am - Welcome Speech 10.00 am - White coat ceremony

10.30 am - White coat oath reciting

10.35 am - Description of batch flag and color

10.40 am - Batch naming ceremony

10.50 am - Group song by students

11.00 am - Principal Address

11.30 am - Introduction of faculty

11.45 am - Women Grievance redressal

11.55 am - Anti Ragging

12.05 pm - 1 student and 1 parent view about college

12.15 pm - Vote of thanks

12.30 pm - cadaver oath.