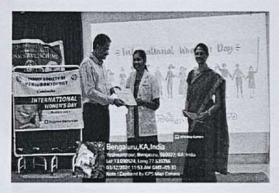

#### CIRCULAR 2024-2025

Date: 13-06-2024

The Women's Grievance and Redressal Committee in association with Whisper India invites Women staff, undergraduate students, interns and postgraduate students for a Personality Development & Personal Hygiene program on 14<sup>th</sup> of June 2024.

Speaker: Shilpa Narayan.

Timings: 2.p.m to 3.p.m

Venue: Auditorium

Dr. Supriya

Head Women's Grevience & redressal Committee

Dr. Pavitra

Programme Co-ordinator

Jo Dr. Madhu.K

#### Remarks:

The program was conducted on14th June 2024 by Ms Shilpa Narayan who interacted with the young woman of our institute about personal hygiene and personality development. Ms. Narayan delivered an impactful lecture on Personal and Professional development. She in her lecture mentioned about prioritizing communication skills, educational goals and to develop a forward-thinking mindset in students and motivated them in improving their presentation skills. She also provided information on how to interact and overcome various professional hurdles. The session ended by providing free menstrual and personal hygiene samples to all the women .Overall, the program was an interactive, informative and helped student to bring in positive changes in their lifestyle.