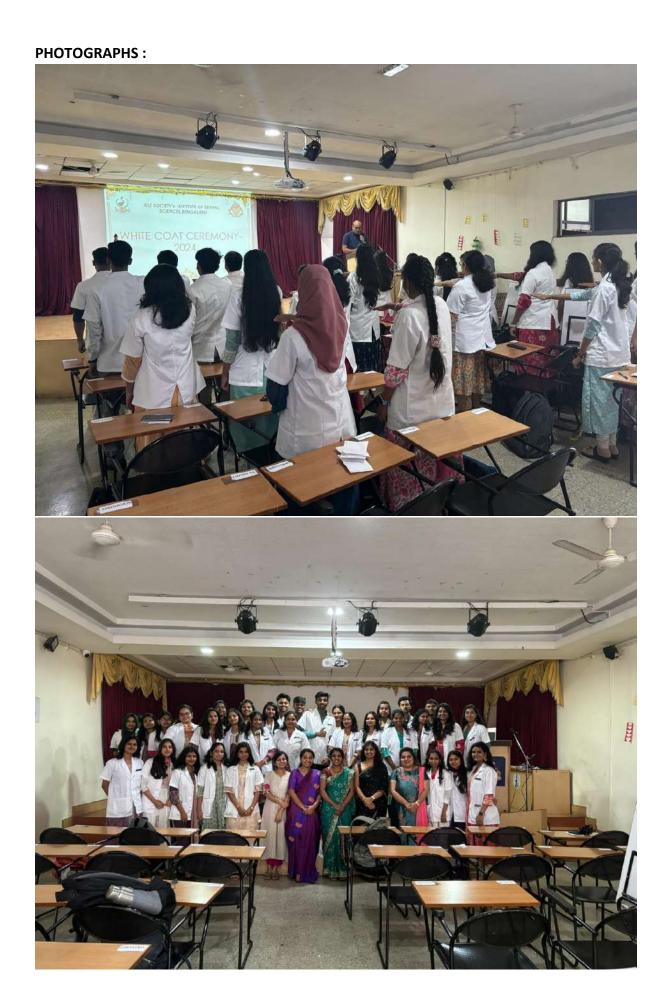

## KLE SOCIETY'S INSTITUTE OF DENTAL SCIENCES Bengaluru

White coat ceremony & Orientation of BDS Batch - 2023-24

Date: 10.11.2023

Programme List

Time: 9:00 am

9.00 am - Student and parent gathering followed by nada geethe

9.30 am - Invocation song

9.45 am - Lamp Lighting

9.55 am - Welcome Speech 10.00 am - White coat ceremony

10.30 am - White coat oath reciting

10.35 am - Description of batch flag and color

10.40 am - Batch naming ceremony

10.50 am - Group song by students

11.00 am - Principal Address

11.30 am - Introduction of faculty

11.45 am - Women Grievance redressal

11.55 am - Anti Ragging

12.05 pm - 1 student and 1 parent view about college

12.15 pm - Vote of thanks

12.30 pm - cadaver oath.

## OVERVIEW OF THE PROGRAM

An orientation program was organized for the first BDS 2023 – 2024 batch undergraduate students on 10<sup>th</sup> November 2023 at K.L.E. S' Institute of Dental Sciences. All the newly admitted students, parents and or the guardians of the students accounting to about 150 members attended the program

Principal of K.L.E.S' Institute of presided the program with heads of the department and staff of our institution. The students were sensitized on their roles and responsibilities and about the professionalism at our institution and were introduced to faculty of our institution. Students were also appraised on curriculum, examination pattern and other various activities during their undergraduate course. Special emphasis was given on anti – ragging measures and gender equality in our institution. Dr. Sujala Durgekar representing anti ragging committee spoke about the guidelines, rights and measures taken to prevent any ragging in the institution. Dr. Pavithra C from Women Grievance Redressal committee addressed the gathering on gender equality and the about the women rights.

Students were presented with the White Coat and batch of 2023-2024 was named as 'AGIRA'. Class representative of I BDS and few parents also spoke about their views and obliged to follow the rules and regulations of the University, Dental Council and the institution. Cadaver oath was administered to I BDS students

The program was steered by Dr.Padmanaban and his team . The program ended with a vote of thanks by Dr Kavitha.