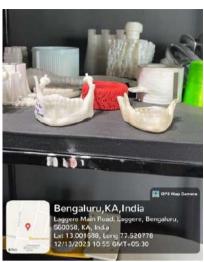

#### Field Visit

The Department of Orthodontics and dentofacial orthopaedics organised a field visit to a 3D printing company named "Infinite technologies" on 13<sup>th</sup> December 2023.

The field visit was planned to create more awareness on the 3D printers and the technologies behind 3D printing.

The program started with a brief introduction and overview about the company. This was followed by a quick factory tour that included display of 3D printed models. It was followed by presentations on the 3D printing principles and various technological aspects. Following which a demonstration of 3D printing was conducted. This session highlighted the methods of using 3D imaging and printing software. Following which a presentation on quality control measures was done. The sessions were concluded with interactive sessions among faculties, students and the company professionals.