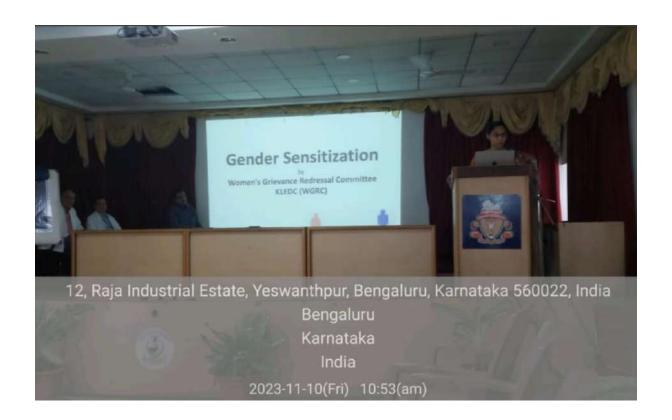

Principal of K.L.E.S' Institute of presided the program with heads of the department and staff of our institution. The students were sensitized on their roles and responsibilities and about the professionalism at our institution and were introduced to faculty of our institution. Students were also appraised on curriculum, examination pattern and other various activities during their undergraduate course. Special emphasis was given on anti – ragging measures and gender equality in our institution. Dr. Sujala Durgekar representing anti ragging committee spoke about the guidelines, rights and measures taken to prevent any ragging in the institution. Dr. Pavithra C from Women Grievance Redressal committee addressed the gathering on gender equality and the about the women rights.