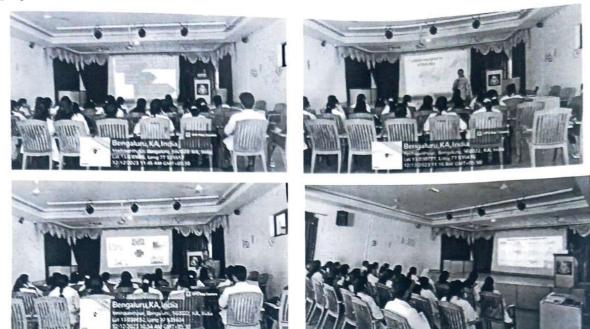

### Photographs:

**DEPARTMENT/COLLABORATIONS:** NAAC Criterion 1, KLES Institute of Dental Sciences, Bengaluru

**DETAILS OF THE PROGRAM:** A comprehensive career guidance program was conducted for the interns of our institution on 21<sup>st</sup> November, 28<sup>th</sup> November, and 12<sup>th</sup> December 2023.