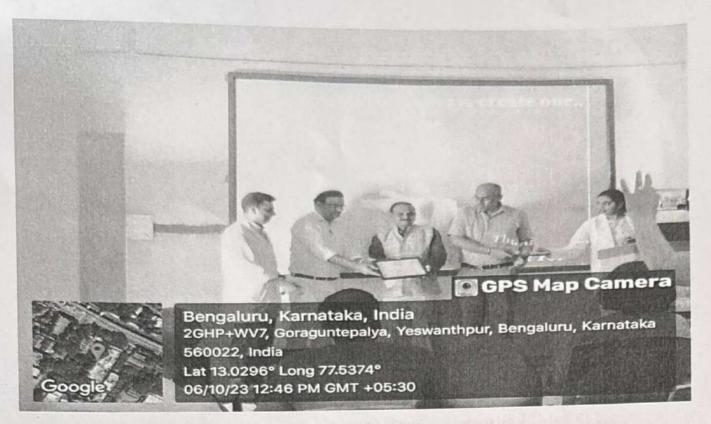

## CDE Program on "A Roadmap to Intellectual Property Rights: The Dental Perspective"

Staff members, post graduates and interns were invited for the CDE Program attended by Principal, Dr. Srivatsa, Vice Principal, Dr. Praveen, Dr. Madhu and Dr. Anoop. The guest speaker for the program was Dr.Shivvayogi M Hugar, Professor and Head (Dept. of Pediatric and Preventive Dentistry), KLEVK Institute of Dental Sciences, Belgaum. Dr.Shivvayogi was introduced by Dr. Madhu and a token of appreciation was handed to him. He delivered an enlightening talk which would be beneficial to all those in attendance. The vote of thanks was given by Dr. Prashant.

Speaker: Dr. Shivvayogi M Hugar, Professor and Head (Department of Pediatric and Preventive Dentistry), KLEVK Institute of Dental Sciences, Belgaum

Felicitation of the Dr.Shivvayogi

Dr.Shivaayogi delivering his talk