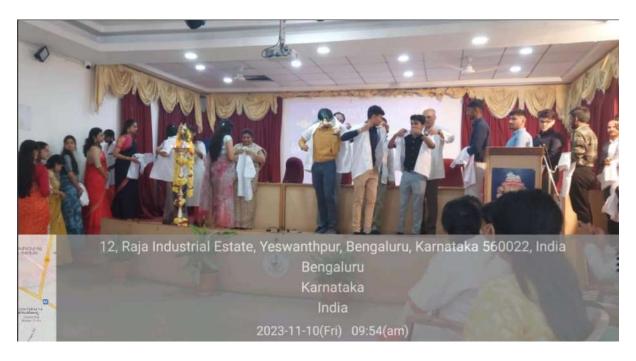

## KLE SOCIETY'S INSTITUTE OF DENTAL SCIENCES Bengaluru

White coat ceremony & Orientation of BDS Batch - 2023-24

Date: 10.11.2023

Programme List

Time: 9:00 am

9.00 am - Student and parent gathering followed by nada geethe

9.30 am - Invocation song

9.45 am - Lamp Lighting

9.55 am - Welcome Speech 10.00 am - White coat ceremony

10.30 am - White coat oath reciting

10.35 am - Description of batch flag and color

10.40 am - Batch naming ceremony

Students were presented with the White Coat and batch of 2023-2024 was named as 'AGIRA'. Class representative of I BDS and few parents also spoke about their views and obliged to follow the rules and regulations of the University, Dental Council and the institution. Cadaver oath was administered to I BDS students