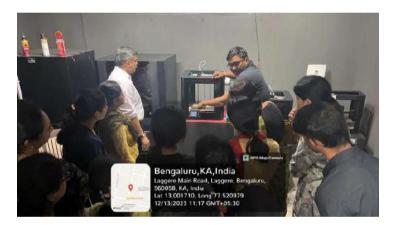

The program started with a brief introduction and overview about the company. This was followed by a quick factory tour that included display of 3D printed models. It was followed by presentations on the 3D printing principles and various technological aspects. Following which a demonstration of 3D printing was conducted. This session highlighted the methods of using 3D imaging and printing software. Following which a presentation on quality control measures was done. The sessions were concluded with interactive sessions among faculties, students and the company professionals.

The filed visit was attended by 30 members which included the faculties and postgraduate students from the department of Orthodontics, Oral Medicine and Oral Surgery. This field visit was well appreciated by all the attendees.