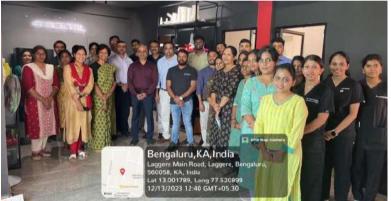

The filed visit was attended by 30 members which included the faculties and postgraduate students from the department of Orthodontics, Oral Medicine and Oral Surgery. This field visit was well appreciated by all the attendees.

Dr Sumitra

Professor and Head of Department

Department of Orthodontics and Dentofacial Orthopaedics PROFESSOR & H.O.D.

Department of Orthodontics & Dentofacial Orthopedics K.L.H.S. Dental College BANGALORE - 550 022