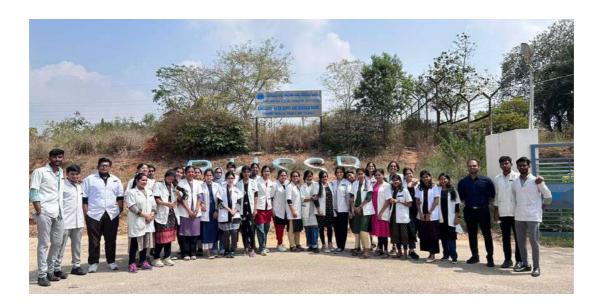

#### Field Visit

The Department of Orthodontics and dentofacial orthopaedics organised a field visit to a 3D printing company named "Infinite technologies" on 13<sup>th</sup> December 2023.

The field visit was planned to create more awareness on the 3D printers and the technologies behind 3D printing.

The program started with a brief introduction and overview about the company. This was followed by a quick factory tour that included display of 3D printed models. It was followed by presentations on the 3D printing principles and various technological aspects. Following which a demonstration of 3D printing was conducted. This session highlighted the methods of using 3D imaging and printing software. Following which a presentation on quality control measures was done. The sessions were concluded with interactive sessions among faculties, students and the company professionals.

The filed visit was attended by 30 members which included the faculties and postgraduate students from the department of Orthodontics, Oral Medicine and Oral Surgery. This field visit was well appreciated by all the attendees.