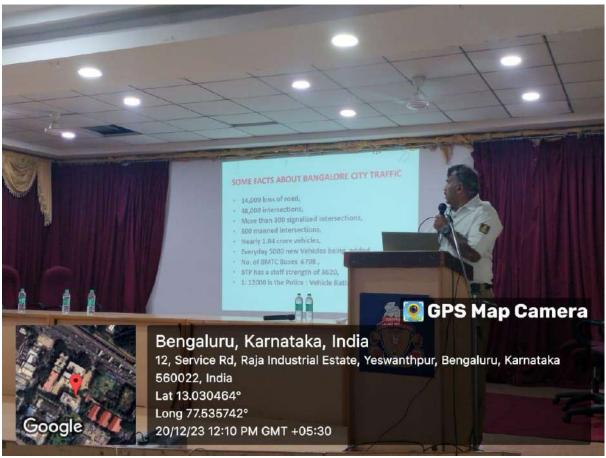

## **Report on Traffic Awareness Day 2023**

The **Traffic Awareness Day** was conducted on **December 15, 2023**, at our institution to educate students about road safety, traffic rules, and the importance of responsible behavior as road users. The event aimed to foster a culture of safety and accountability, reducing accidents and promoting public welfare.

## **Inauguration and Welcome Address**

The program began with a warm welcome by the Principal, **Dr. Srivatsa G**, who emphasized the importance of traffic awareness in everyday life. In his address, he highlighted the alarming statistics of road accidents and the crucial role young individuals play in ensuring road safety.