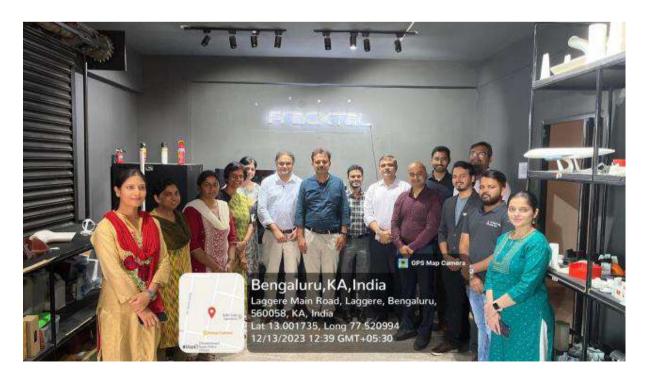

#### Field Visit

The Department of Orthodontics and dentofacial orthopaedics organised a field visit to a 3D printing company named "Infinite technologies" on 13<sup>th</sup> December 2023.

The field visit was planned to create more awareness on the 3D printers and the technologies behind 3D printing.

The program started with a brief introduction and overview about the company. This was followed by a quick factory tour that included display of 3D printed models. It was followed by presentations on the 3D printing principles and various technological aspects. Following which a demonstration of 3D printing was conducted. This session highlighted the methods of using 3D imaging and printing software. Following which a presentation on quality control measures was done. The sessions were concluded with interactive sessions among faculties, students and the company professionals.

The filed visit was attended by 30 members which included the faculties and postgraduate students from the department of Orthodontics, Oral Medicine and Oral Surgery. This field visit was well appreciated by all the attendees.