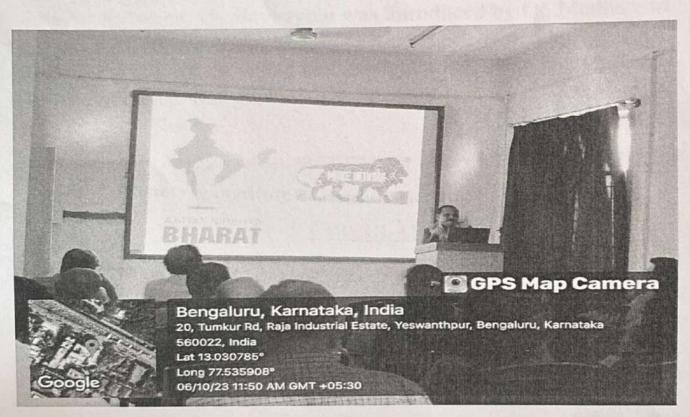

## CDE Program on "A Roadmap to Intellectual Property Rights: The Dental Perspective"

Staff members, post graduates and interns were invited for the CDE Program attended by Principal, Dr. Srivatsa, Vice Principal, Dr. Praveen, Dr. Madhu and Dr. Anoop. The guest speaker for the program was Dr.Shivvayogi M Hugar, Professor and Head (Dept. of Pediatric and Preventive Dentistry), KLEVK Institute of Dental Sciences, Belgaum. Dr.Shivvayogi was introduced by Dr. Madhu and a token of appreciation was handed to him. He delivered an enlightening talk which would be beneficial to all those in attendance. The vote of thanks was given by Dr. Prashant.