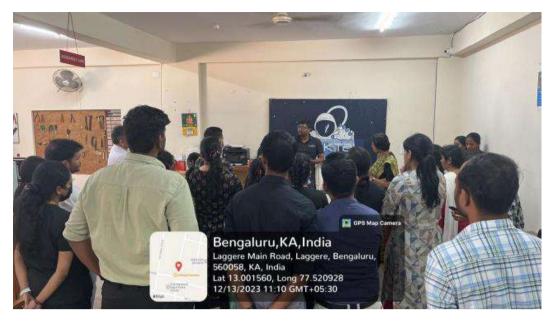

#### Field Visit

The Department of Orthodontics and dentofacial orthopaedics organised a field visit to a 3D printing company named "Infinite technologies" on 13<sup>th</sup> December 2023.

The field visit was planned to create more awareness on the 3D printers and the technologies behind 3D printing.

The program started with a brief introduction and overview about the company. This was followed by a quick factory tour that included display of 3D printed models. It was followed by presentations on the 3D printing principles and various technological aspects. Following which a demonstration of 3D printing was conducted. This session highlighted the methods of using 3D imaging and printing software. Following which a presentation on quality control measures was done. The sessions were concluded with interactive sessions among faculties, students and the company professionals.

The filed visit was attended by 30 members which included the faculties and postgraduate students from the department of Orthodontics, Oral Medicine and Oral Surgery. This field visit was well appreciated by all the attendees.