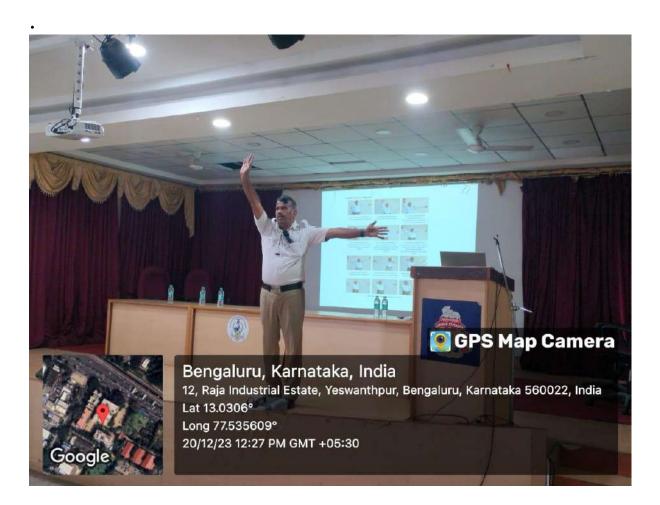

**DEPARTMENT/COLLABORATIONS:** NAAC Criterion 1, KLES Institute of Dental Sciences, Bengaluru

**DETAILS OF THE PROGRAM:** A comprehensive career guidance program was conducted for the interns of our institution on 21<sup>st</sup> November, 28<sup>th</sup> November, and 12<sup>th</sup> December 2023.