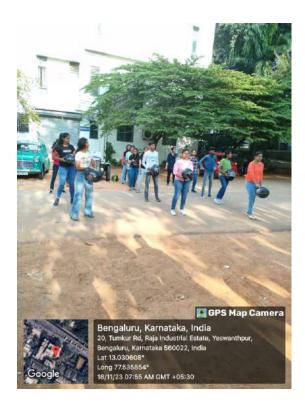

#### KLE SOCIETY'S INSTITUTE OF DENTAL SCIENCES, BENGALURU.

Dept of Oral and Maxillofacial Surgery

Jeeva Rakshak Organization in association with RGUHS and Dept of Oral and Maxillofacial surgery, KLEIDSc Bangalore, conducted a road safety awareness programme for general public on 18-11-2023 at 7:00 AM in the parking lot of KLEIDSc. The interns and post-graduate students of OMFS department performed a flash mob followed by an awareness talk by the programme coordinator Dr Manjunath. The program was concluded with a vote of thanks by Dr Bipin A Bulgannawar, Professor and Head, Dept of OMFS, KLEIDSc, Bengaluru.

Many road trip enthusiasts with their vintage cars and cruisers participated in the awareness programme following which they are heading to Hampi with multiple pitstops and road safety awareness programmes enroute. We wish them a very happy and safe journey.