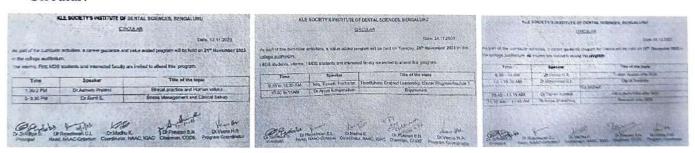

## KLE SOCIETY'S INSTITUTE OF DENTAL SCIENCES (CoDE KLE), BANGALORE.

| Date: 21s | November, | 28th November, | 12th | December | 2023 |
|-----------|-----------|----------------|------|----------|------|
|-----------|-----------|----------------|------|----------|------|

Venue: Auditorium, KLEDS, Bengaluru

TITLE: Comprehensive Career Guidance and Value-Added Programme for Interns

**EVENT:** (Tick the appropriate)

CDE: ✓

Conference:

Workshop:

Seminars:

Teachers training:

Webinars:

Others:

PROGRAM: (Tick the appropriate)

International:

National: ✓

SPEAKERS: Dr Ashwin Prabhu, Dr Sunil, Mrs Revathi Hariharan, Dr Ajeya Ranganath, Dr Rajeshwari CL, Dr Veena HR, Dr Yamini Nandini, Dr Aarya N Bharadwaj

**DEPARTMENT/COLLABORATIONS:** NAAC Criterion 1, KLES Institute of Dental Sciences, Bengaluru

**DETAILS OF THE PROGRAM:** A comprehensive career guidance program was conducted for the interns of our institution on 21<sup>st</sup> November, 28<sup>th</sup> November, and 12<sup>th</sup> December 2023.

### KLE SOCIETY'S INSTITUTE OF DENTAL SCIENCES (CoDE KLE), BANGALORE.

| Date: 21s | November, | 28th November, | 12th | December | 2023 |
|-----------|-----------|----------------|------|----------|------|
|-----------|-----------|----------------|------|----------|------|