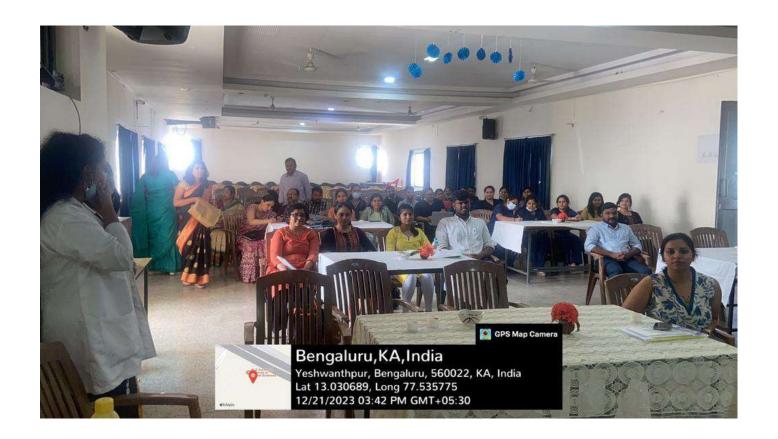

### CIRCULAR- 2023-2024

Date: 19/12/2023

This is to inform all the teaching staff, pg students and library staff that RGUHS-HELINET Consortium is being conducted by EBSCO training session, the skills and knowledge needed to maximize the benefits of EBSCO resources.

Venue: Auditorium

Date: 21-12-2023

Time: 2-30 pm

Requirements: that users please carry your laptop or mobile devices.

All the teaching staff and pg students are advised to utilize the same.

Principal
PRINCIPAL
K.L.E. SOCIETY'S
NSTITUTE OF DENTAL SCIENCES
BANGALORE