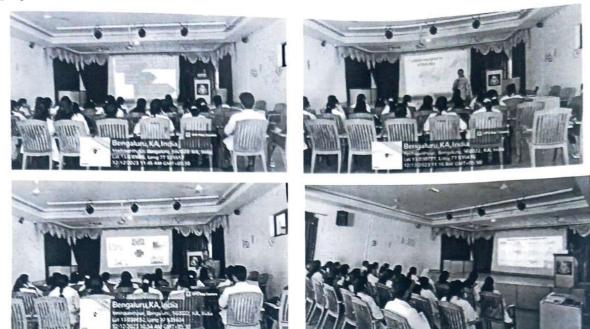

**DEPARTMENT/COLLABORATIONS:** NAAC Criterion 1, KLES Institute of Dental Sciences, Bengaluru

**DETAILS OF THE PROGRAM:** A comprehensive career guidance program was conducted for the interns of our institution on 21<sup>st</sup> November, 28<sup>th</sup> November, and 12<sup>th</sup> December 2023.

### Photographs: