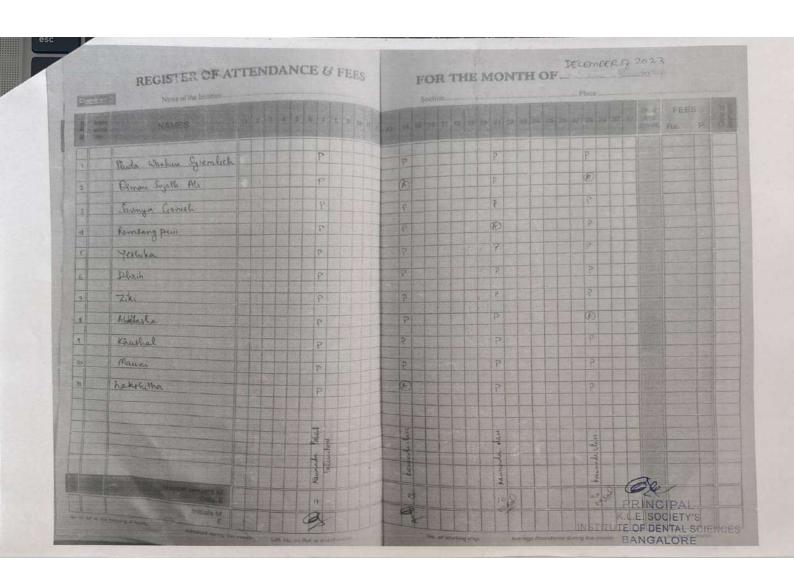

ain auditorium, KLE dental college. Basic yoga poses, targeting back and shoulders were demonstrated followed by short relaxing meditation.

Overall, the Program was a huge success and everyone enjoyed being a part of it.





#### KLE Society's Institute of Dental Sciences, Bengaluru- 560022

#### Central Library

#### **National Reading Day**

Date: 19/06/2024

The 25th National Reading Day is celebrated on 19th June every year in India to honour Puthuvayil Narayana Panicker, popularly known as P. N Panicker. He was a renowned teacher and revered as the founding father of the literacy movement & libraries in Kerala.





Students



Staff

LITERITARIAN N

(. L. E. SY'S INSTITUTE OF
DENTAL SCIENCES
BANGALORE-560 022

PIRMCIPAL

K.L.E. SOCIETY'S

NSTITUTE OF DENTAL SCIENCES

BANGALORE.





# K.L.E SOCIETY'S INSTITUTE OF DENTAL SCIENCES, BANGALORE MENTORSHIP LIST 2023-24

| Sl. No. | Name of the faculty               | Name of the Student |
|---------|-----------------------------------|---------------------|
| 1       | Dr. Rohit Mohan Shetty            | Osman               |
|         |                                   | Chidanand Yadagudri |
|         |                                   | Chandana Ramesh     |
|         |                                   | Malaika Shetty      |
| _       | A PART LAND TO THE REAL PROPERTY. |                     |
| 2       | Dr. Rajeshwari C.L.               | Varsha              |
|         |                                   | Varsha              |
|         | 4                                 | Khushi Roy          |
| +       |