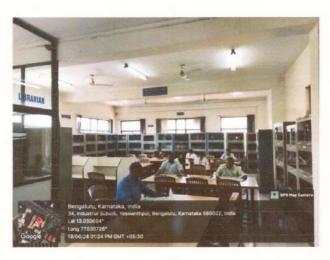

### CIRCULAR- 2023-2024

Date: 19/12/2023

This is to inform all the teaching staff, pg students and library staff that RGUHS-HELINET Consortium is being conducted by EBSCO training session, the skills and knowledge needed to maximize the benefits of EBSCO resources.

Venue: Auditorium

Date: 21-12-2023

Time: 2-30 pm

Requirements: that users please carry your laptop or mobile devices.

All the teaching staff and pg students are advised to utilize the same.

Principal
PRINCIPAL
K.L.E. SOCIETY'S
NSTITUTE OF DENTAL SCIENCES
BANGALORE