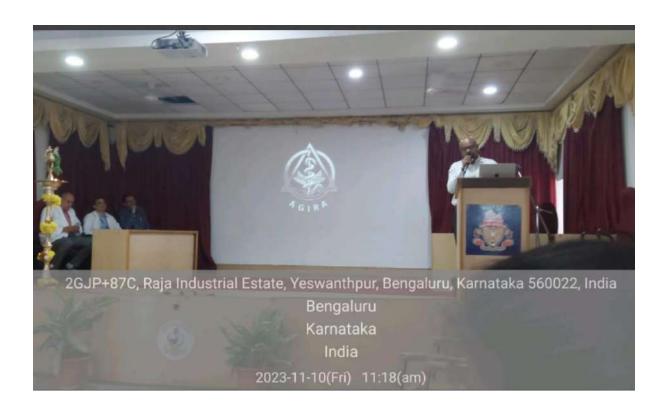

## K.L.E SOCIETY'S INSTITUTE OF DENTAL SCIENCES, BANGALORE

"AGIRA- 2023-24"

Orientation program for 1st BDS Students

Program Schedule

Venue: College Auditorium

Date: 10th November 2023

## KLE SOCIETY'S INSTITUTE OF DENTAL SCIENCES Bengaluru

White coat ceremony & Orientation of BDS Batch - 2023-24

Date: 10.11.2023

Programme List

Time: 9:00 am

9.00 am - Student and parent gathering followed by nada geethe

9.30 am - Invocation song

9.45 am - Lamp Lighting

9.55 am - Welcome Speech 10.00 am - White coat ceremony

10.30 am - White coat oath reciting

10.35 am - Description of batch flag and color

10.40 am - Batch naming ceremony

10.50 am - Group song by students

11.00 am - Principal Address

11.30 am - Introduction of faculty

11.45 am - Women Grievance redressal

11.55 am - Anti Ragging

12.05 pm - 1 student and 1 parent view about college

Principal of K.L.E.S' Institute of presided the program with heads of the department and staff of our institution. The students were sensitized on their roles and responsibilities and about the professionalism at our institution and were introduced to faculty of our institution. Students were also appraised on curriculum, examination pattern and other various activities during their undergraduate course. Special emphasis was given on anti – ragging measures and gender equality in our institution. Dr. Sujala Durgekar representing anti ragging committee spoke about the guidelines, rights and measures taken to prevent any ragging in the institution. Dr. Pavithra C from Women Grievance Redressal committee addressed the gathering on gender equality and the about the women rights.