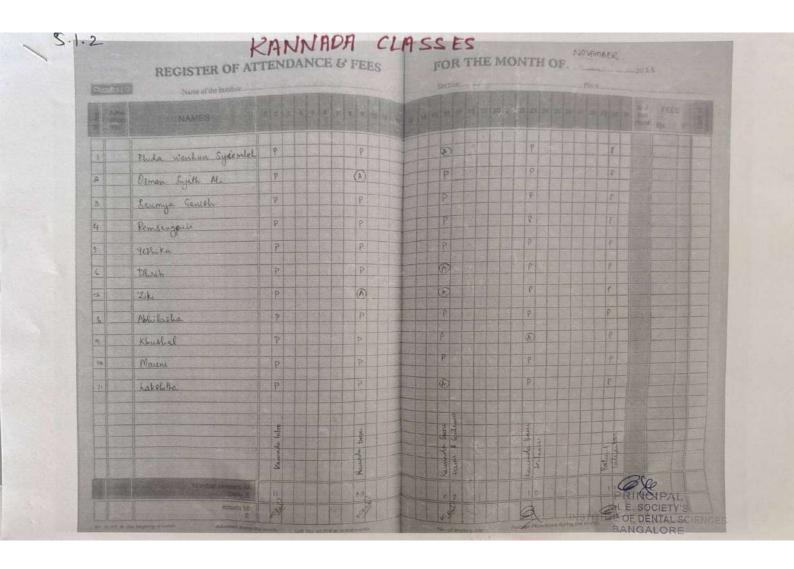

Main auditorium, KLE dental college. Basic yoga poses, targeting back and shoulders were demonstrated followed by short relaxing meditation.

Overall, the Program was a huge success and everyone enjoyed being a part of it.





#### KLE Society's Institute of Dental Sciences, Bengaluru- 560022

#### Central Library

#### **National Reading Day**

Date: 19/06/2024

The 25th National Reading Day is celebrated on 19th June every year in India to honour Puthuvayil Narayana Panicker, popularly known as P. N Panicker. He was a renowned teacher and revered as the founding father of the literacy movement & libraries in Kerala.





Students



Staff

LITERITARIAN N

(. L. E. SY'S INSTITUTE OF
DENTAL SCIENCES
BANGALORE-560 022

PIRMCIPAL

K.L.E. SOCIETY'S

NSTITUTE OF DENTAL SCIENCES

BANGALORE.





# K.L.E SOCIETY'S INSTITUTE OF DENTAL SCIENCES, BANGALORE MENTORSHIP LIST 2023-24

| Sl. No. | Name of the faculty               | Name of the Student |
|---------|-----------------------------------|---------------------|
| 1       | Dr. Rohit Mohan Shetty            | Osman               |
|         |                                   | Chidanand Yadagudri |
|         |                                   | Chandana Ramesh     |
|         |                                   | Malaika Shetty      |
| _       | A PART LAND TO THE REAL PROPERTY. |                     |
| 2       | Dr. Rajeshwari C.L.               | Varsha              |
|         |                                   | Varsha              |
|         | 4                                 | Khushi Roy          |
| +       |