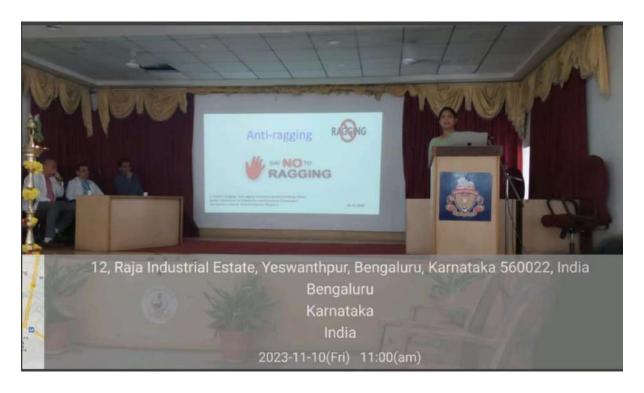

## K.L.E SOCIETY'S INSTITUTE OF DENTAL SCIENCES, BANGALORE

"AGIRA- 2023-24"

Orientation program for 1st BDS Students

Program Schedule

Venue: College Auditorium

Date: 10th November 2023

## KLE SOCIETY'S INSTITUTE OF DENTAL SCIENCES Bengaluru

White coat ceremony & Orientation of BDS Batch - 2023-24

Date: 10.11.2023

Programme List

Time: 9:00 am

9.00 am - Student and parent gathering followed by nada geethe

9.30 am - Invocation song

9.45 am - Lamp Lighting

9.55 am - Welcome Speech 10.00 am - White coat ceremony

10.30 am - White coat oath reciting

10.35 am - Description of batch flag and color

10.40 am - Batch naming ceremony

10.50 am - Group song by students

11.00 am - Principal Address

11.30 am - Introduction of faculty

11.45 am - Women Grievance redressal

11.55 am - Anti Ragging

12.05 pm - 1 student and 1 parent view about college

Principal of K.L.E.S' Institute of presided the program with heads of the department and staff of our institution. The students were sensitized on their roles and responsibilities and about the professionalism at our institution and were introduced to faculty of our institution. Students were also appraised on curriculum, examination pattern and other various activities during their undergraduate course. Special emphasis was given on anti – ragging measures and gender equality in our institution. Dr. Sujala Durgekar representing anti ragging committee spoke about the guidelines, rights and measures taken to prevent any ragging in the institution. Dr. Pavithra C from Women Grievance Redressal committee addressed the gathering on gender equality and the about the women rights.