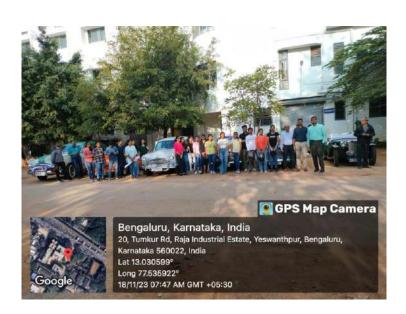

#### KLE SOCIETY'S INSTITUTE OF DENTAL SCIENCES, BENGALURU.

Dept of Oral and Maxillofacial Surgery

Jeeva Rakshak Organization in association with RGUHS and Dept of Oral and Maxillofacial surgery, KLEIDSc Bangalore, conducted a road safety awareness programme for general public on 18-11-2023 at 7:00 AM in the parking lot of KLEIDSc. The interns and post-graduate students of OMFS department performed a flash mob followed by an awareness talk by the programme coordinator Dr Manjunath. The program was concluded with a vote of thanks by Dr Bipin A Bulgannawar, Professor and Head, Dept of OMFS, KLEIDSc, Bengaluru.

Many road trip enthusiasts with their vintage cars and cruisers participated in the awareness programme following which they are heading to Hampi with multiple pitstops and road safety awareness programmes enroute. We wish them a very happy and safe journey.