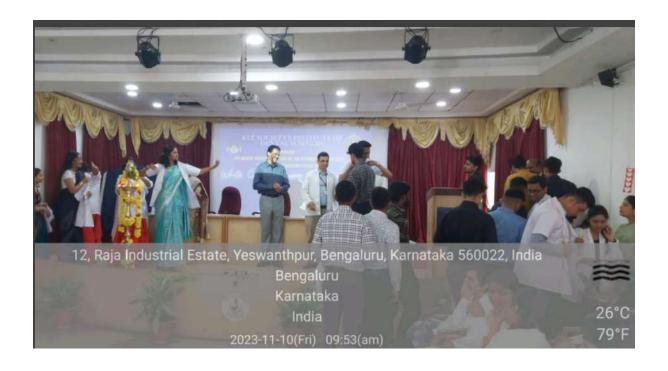

## KLE SOCIETY'S INSTITUTE OF DENTAL SCIENCES Bengaluru

White coat ceremony & Orientation of BDS Batch - 2023-24

Date: 10.11.2023

Programme List

Time: 9:00 am

9.00 am - Student and parent gathering followed by nada geethe

9.30 am - Invocation song

9.45 am - Lamp Lighting

9.55 am - Welcome Speech 10.00 am - White coat ceremony

10.30 am - White coat oath reciting

10.35 am - Description of batch flag and color

10.40 am - Batch naming ceremony

## OVERVIEW OF THE PROGRAM

An orientation program was organized for the first BDS 2023 – 2024 batch undergraduate students on 10<sup>th</sup> November 2023 at K.L.E. S' Institute of Dental Sciences. All the newly admitted students, parents and or the guardians of the students accounting to about 150 members attended the program

Principal of K.L.E.S' Institute of presided the program with heads of the department and staff of our institution. The students were sensitized on their roles and responsibilities and about the professionalism at our institution and were introduced to faculty of our institution. Students were also appraised on curriculum, examination pattern and other various activities during their undergraduate course. Special emphasis was given on anti – ragging measures and gender equality in our institution. Dr. Sujala Durgekar representing anti ragging committee spoke about the guidelines, rights and measures taken to prevent any ragging in the institution. Dr. Pavithra C from Women Grievance Redressal committee addressed the gathering on gender equality and the about the women rights.