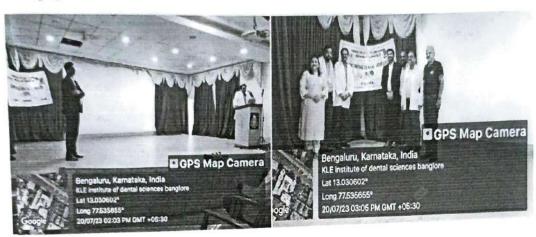

#### CIRCULAR

15/07/2023

K.L.E Society's Institute of Dental sciences in association with Confident Sales India Pvt Ltd. in collaboration with NSK-JAPAN is organizing a CDE on topic "HANDPIECE MAINTENANCE AWARENESS & OTHER EQUIPMENT DEMOSTRATION PROGRAM". Interns, postgraduate students & staff members are invited for the program. The heads of all departments are requested to allow interns & interested students to attend the same.

Speaker: Mr. Sharath Shetty (Technical Sales Manager) for NSK Japan Date & timings: 20th July, 1:30 pm to 2:30 pm

Venue: Auditorium

KIES INSTITUTE SOU UNITED

Convener, CODE

Dr. Madhu K IQAC, NAAC

K.L.E. SCABDO'S NSTITUTE OF DENTAL SCIENCES BANGALORE

#### DETAILS OF THE PROGRAM:

The above mentioned CDE Program started at 1.00pm with the lecture on Handpiece Maintenance awareness and other equipment demonstration by Mr. Sharath Shetty. Lecture highlighted advantages of proper maintenance of equipments used in daily dental practice..Lecture was followed by demonstration on the same. CDE program was attended by 33 participants which included staff from Department of Conservative dentistry and endodontics, along with postgraduate students and Interns.